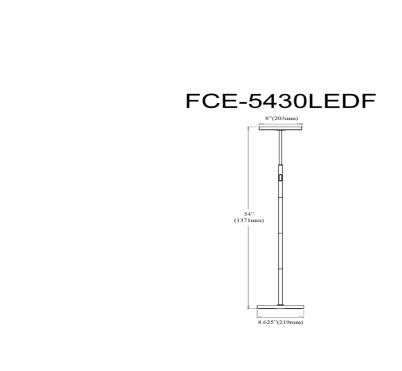

## FCE-5430LEDF-SN - Francine 30W Floor Lamp, SN w/WH Acrylic Diffuser

30W Floor Lamp Satin Nickel with White Acrylic Diffuser

| Height                    | 54''                                 |
|---------------------------|--------------------------------------|
| Width/Length              | 8''                                  |
| Depth                     | 8''                                  |
| Weight                    | 5 lbs                                |
|                           |                                      |
| Body Material             | Metal                                |
| Finish/Color              | Satin Nickel                         |
| Type of Finish            | Electroplated                        |
|                           |                                      |
| Light Qty                 | 1                                    |
| Light Base                | LED                                  |
| Light Max Watt            | 30                                   |
|                           |                                      |
| Light Inc                 | Yes                                  |
| Light Inc<br>Light Lumens | Yes<br>3053(Initial) 2242(delivered) |
| Ŭ                         |                                      |
| Light Lumens              | 3053(Initial) 2242(delivered)        |