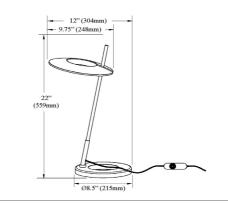

## FLY-2211LEDT

| - 0                  |                              |
|----------------------|------------------------------|
| Width/Length         | 9.75"                        |
| Depth                | 13.25"                       |
| Weight               | 7 lbs                        |
|                      |                              |
| <b>Body Material</b> | Metal                        |
| Finish/Color         | Silver                       |
| Type of Finish       | Painted                      |
|                      |                              |
| Light Qty            | 1                            |
| Light Base           | LED                          |
| Light Max Watt       | 11                           |
| Light Inc            | Yes                          |
| Light Lumens         | 1000(Initial) 800(Delivered) |
|                      |                              |

80+

3000K

30000 Hours

22"

Height

**Light CRI** 

**Light CCT** 

**Light Life** 