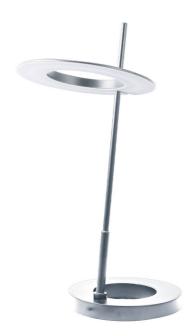

11W Table Lamp Silver

## FLY-2211LEDT

| - 0                  |                              |
|----------------------|------------------------------|
| Width/Length         | 9.75"                        |
| Depth                | 13.25"                       |
| Weight               | 7 lbs                        |
|                      |                              |
| <b>Body Material</b> | Metal                        |
| Finish/Color         | Silver                       |
| Type of Finish       | Painted                      |
|                      |                              |
| Light Qty            | 1                            |
| Light Base           | LED                          |
| Light Max Watt       | 11                           |
| Light Inc            | Yes                          |
| Light Lumens         | 1000(Initial) 800(Delivered) |
|                      |                              |