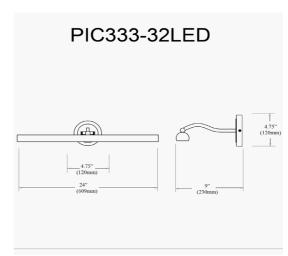

| Height                | 2.75"                         |
|-----------------------|-------------------------------|
| Width/Length          | 32"                           |
| Depth                 | 9''                           |
| Weight                | 7 lbs                         |
|                       |                               |
| <b>Body Material</b>  | Metal                         |
| Finish/Color          | Satin Chrome                  |
| Type of Finish        | Electroplated                 |
|                       |                               |
| Light Qty             | 1                             |
| Light Base            | LED                           |
| <b>Light Max Watt</b> | 40                            |
| Light Inc             | Yes                           |
| Light Lumens          | 2800(Initial) 1600(Delivered) |
| Light CRI             | 90+                           |
| Light CCT             | 2700K~3000K                   |
| Light Life            | 30000 Hours                   |