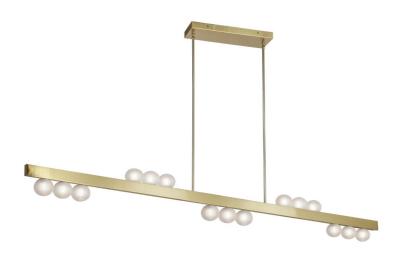

15 Light Horizontal Pendant in Aged Brass w/ Frosted Glass

## RAL-7215HP

| IIaiaha              | 7"            |  |
|----------------------|---------------|--|
| Height               | <i>I</i>      |  |
| Width/Length         | 72"           |  |
| Depth                | 2.75"         |  |
| Weight               | 14 lbs        |  |
| <b>Body Material</b> | Metal         |  |
| Finish/Color         | Aged Brass    |  |
| Type of Finish       | Electroplated |  |
|                      |               |  |
| Light Qty            | 15            |  |
| Light Base           | G9            |  |
| Light Max Watt       | 25            |  |
| Light Inc            | No            |  |
|                      |               |  |
|                      |               |  |
|                      |               |  |

| Dimmable              | Dimmable          |
|-----------------------|-------------------|
| LED Compatible        | LED Compatible    |
| Total Wattage         | 375W              |
|                       |                   |
|                       |                   |
| Second Material       | Glass             |
| Second Finish/Color   | White             |
| Second Type of Finish | Frosted           |
|                       |                   |
| Rated For             | Damp Location     |
| Voltage               | 120V              |
|                       |                   |
| Approval              | cUL or equivalent |
| Warranty              | 1 Year Limited    |
| Install Position      | Ceiling           |
|                       |                   |