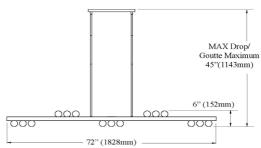

## RAL-7215HP

| IIaiaha              | 7"            |  |
|----------------------|---------------|--|
| Height               | <i>I</i>      |  |
| Width/Length         | 72"           |  |
| Depth                | 2.75"         |  |
| Weight               | 14 lbs        |  |
| <b>Body Material</b> | Metal         |  |
| Finish/Color         | Aged Brass    |  |
| Type of Finish       | Electroplated |  |
|                      |               |  |
| Light Qty            | 15            |  |
| Light Base           | G9            |  |
| Light Max Watt       | 25            |  |
| Light Inc            | No            |  |
|                      |               |  |
|                      |               |  |
|                      |               |  |

39 (8+11+20)

| Date:         | Notes: |
|---------------|--------|
| Fixture Type: |        |
| Job Name:     | 1      |

**Extension Length** 

Lighting | LED | Shades | Custom Designs

www.dainolite.com 1-888-564-1262 dainolite@dainolite.com